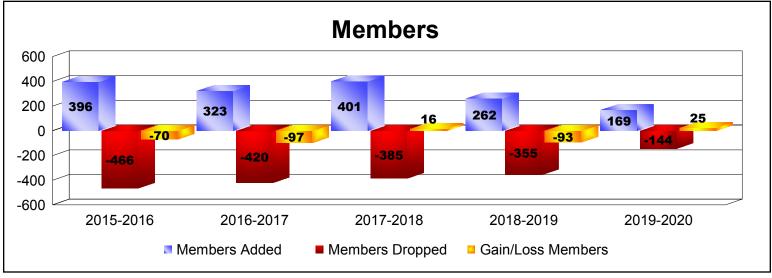

## As of December 2019 Cumulative

| Year      | New<br>Clubs | Dropped<br>Clubs | Gain/<br>Loss<br>Clubs | New<br>Members | Charter<br>Members | Reinstate<br>Members | Transfer<br>Members | Total<br>Member<br>Added | Total<br>Members<br>Dropped | Gain/<br>Loss<br>Members |
|-----------|--------------|------------------|------------------------|----------------|--------------------|----------------------|---------------------|--------------------------|-----------------------------|--------------------------|
| 2015-2016 | 0            | -1               | -1                     | 372            | 1                  | 7                    | 16                  | 396                      | -466                        | -70                      |
| 2016-2017 | 0            | -7               | -7                     | 299            | 0                  | 13                   | 11                  | 323                      | -420                        | -97                      |
| 2017-2018 | 0            | -3               | -3                     | 380            | 0                  | 7                    | 14                  | 401                      | -385                        | 16                       |
| 2018-2019 | 0            | -2               | -2                     | 249            | 0                  | 2                    | 11                  | 262                      | -355                        | -93                      |
| 2019-2020 | 0            | -2               | -2                     | 159            | 0                  | 2                    | 8                   | 169                      | -144                        | 25                       |
| Average   | 0            | -3               | -3                     | 292            | 0                  | 6                    | 12                  | 310                      | -354                        | -44                      |