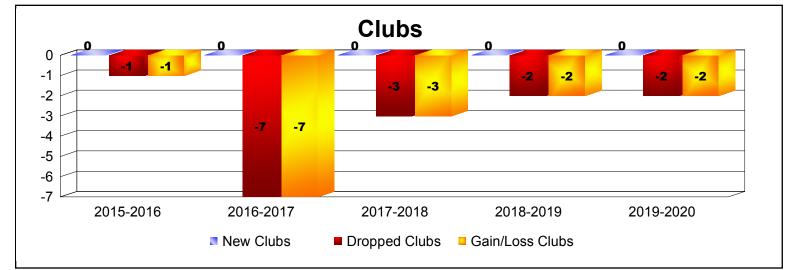

## As of December 2019 Cumulative

| Year      | New<br>Clubs | Dropped<br>Clubs | Gain/<br>Loss<br>Clubs | New<br>Members | Charter<br>Members | Reinstate<br>Members | Transfer<br>Members | Total<br>Member<br>Added | Total<br>Members<br>Dropped | Gain/<br>Loss<br>Members |
|-----------|--------------|------------------|------------------------|----------------|--------------------|----------------------|---------------------|--------------------------|-----------------------------|--------------------------|
| 2015-2016 | 0            | -1               | -1                     | 372            | 1                  | 7                    | 16                  | 396                      | -466                        | -70                      |
| 2016-2017 | 0            | -7               | -7                     | 299            | 0                  | 13                   | 11                  | 323                      | -420                        | -97                      |
| 2017-2018 | 0            | -3               | -3                     | 380            | 0                  | 7                    | 14                  | 401                      | -385                        | 16                       |
| 2018-2019 | 0            | -2               | -2                     | 249            | 0                  | 2                    | 11                  | 262                      | -355                        | -93                      |
| 2019-2020 | 0            | -2               | -2                     | 159            | 0                  | 2                    | 8                   | 169                      | -144                        | 25                       |
| Average   | 0            | -3               | -3                     | 292            | 0                  | 6                    | 12                  | 310                      | -354                        | -44                      |