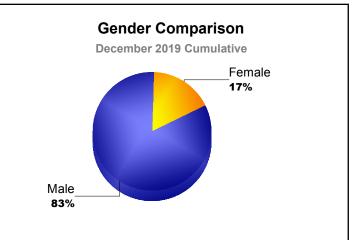

| -385                        | 16                       |
| 2018-2019 | 0            | -2               | -2                     | 249            | 0                  | 2                    | 11                  | 262                      | -355                        | -93                      |
| 2019-2020 | 0            | -2               | -2                     | 159            | 0                  | 2                    | 8                   | 169                      | -144                        | 25                       |
| Average   | 0            | -3               | -3                     | 292            | 0                  | 6                    | 12                  | 310                      | -354                        | -44                      |